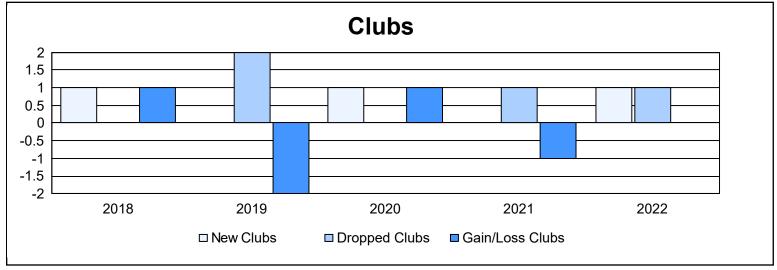

District 9 EC As of June 2022 Cumulative

| Year      | New<br>Clubs | Dropped<br>Clubs | Gain/<br>Loss<br>Clubs | New<br>Members | Charter<br>Members | Reinstate<br>Members | Transfer<br>Members | Total<br>Member<br>Added | Total<br>Members<br>Dropped | Gain/<br>Loss<br>Members |
|-----------|--------------|------------------|------------------------|----------------|--------------------|----------------------|---------------------|--------------------------|-----------------------------|--------------------------|
| 2017-2018 | 1            | 0                | 1                      | 114            | 31                 | 6                    | 5                   | 156                      | 133                         | 23                       |
| 2018-2019 | 0            | 2                | -2                     | 98             | 13                 | 6                    | 7                   | 124                      | 147                         | -23                      |
| 2019-2020 | 1            | 0                | 1                      | 79             | 21                 | 0                    | 3                   | 103                      | 126                         | -23                      |
| 2020-2021 | 0            | 1                | -1                     | 46             | 2                  | 8                    | 3                   | 59                       | 168                         | -109                     |
| 2021-2022 | 1            | 1                | 0                      | 92             | 21                 | 5                    | 3                   | 121                      | 130                         | -9                       |
| Average   | 1            | 1                | 0                      | 86             | 18                 | 5                    | 4                   | 113                      | 141                         | -28                      |